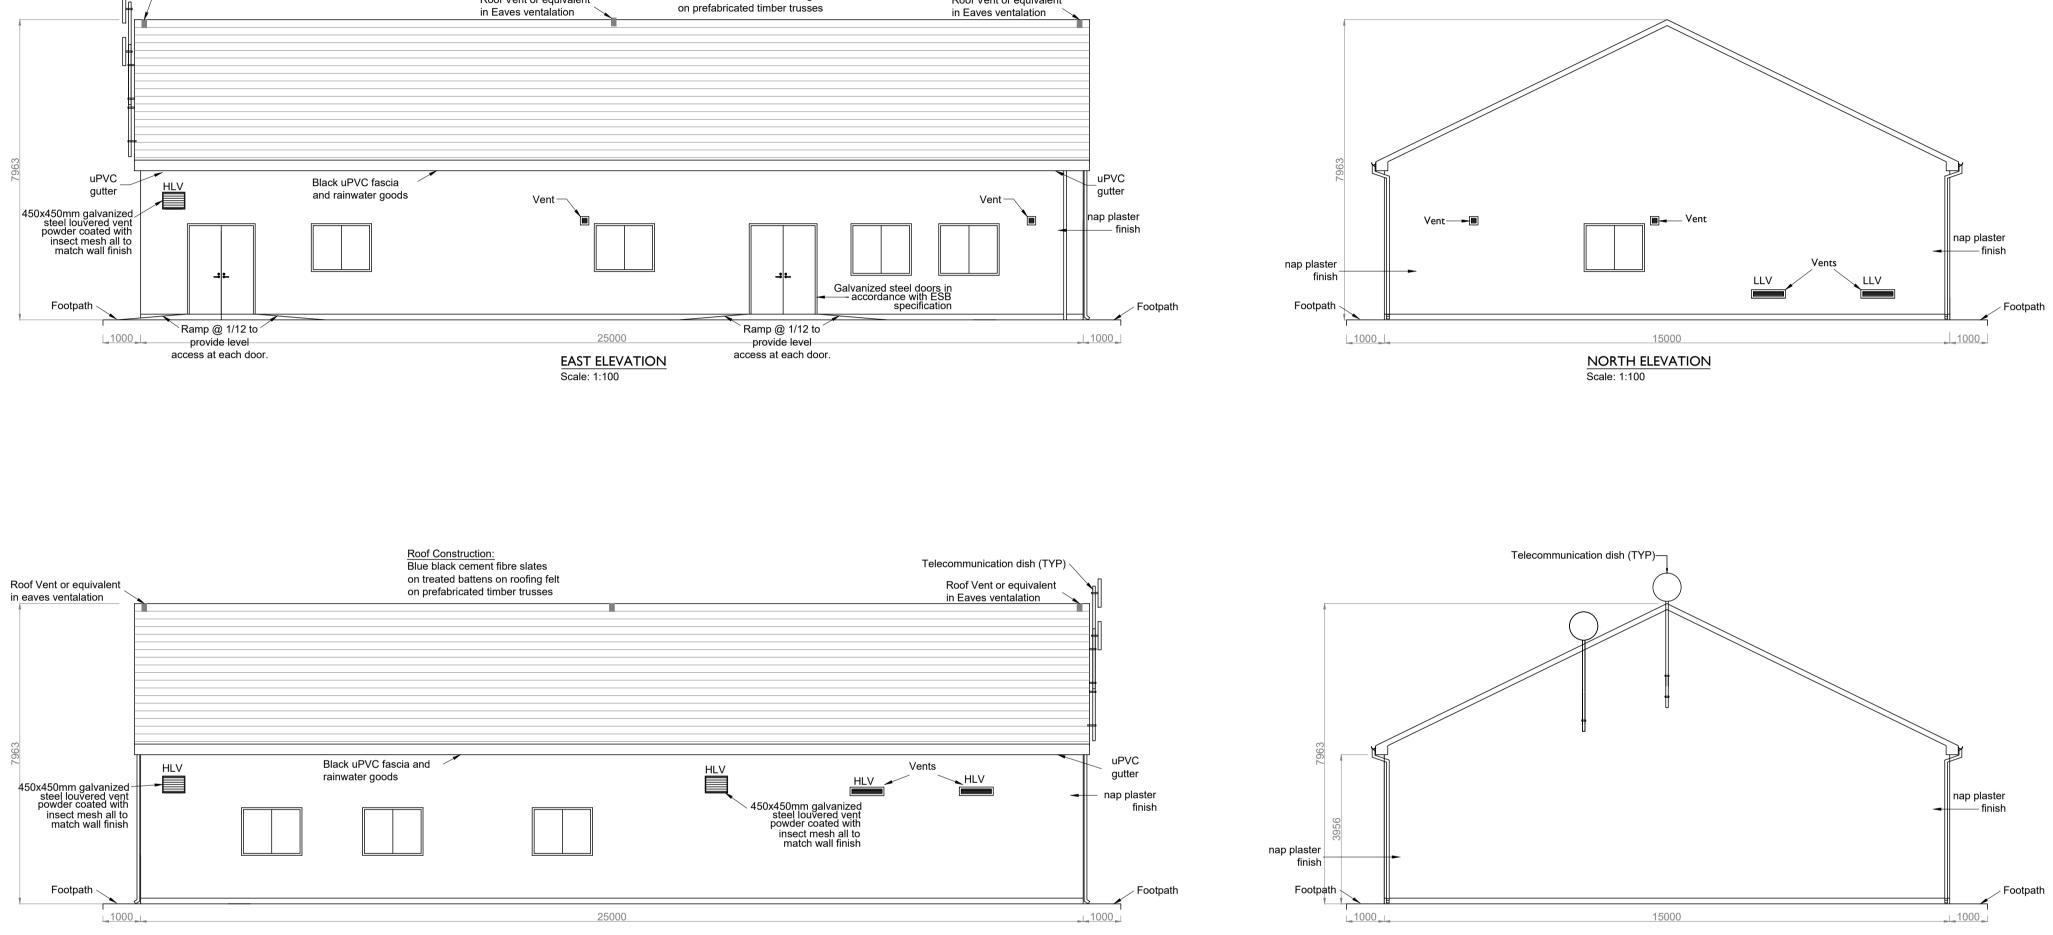

## ECOPOWER

CONSULTANTS

NOTES: -

- 1. Layout and Arrangements of Substation Building and Electrical Equipment is shown indicatively and for illustration purposes only.
- 2. Dimensions shown are as per current Eirgrid Specifications at the time of submission. Dimensions may vary at time of construction to reflect any revisions to Eirgrid Specification. Dimensions are in Millimeters
- Final Specifications of Buildings and Electrical Equipment is to be as per Eirgrid and ESB Specifications.
- The Elevation of the Compound will be depicted by localized Topography such that Cut/Fill Earthworks associated with the construction of the Compound are balanced.

LEGEND: -

## RUJECT NUIVIBER

05-654

SHEET TITLE

Substation Building Elevations

SHEET NUMBER

05654-205