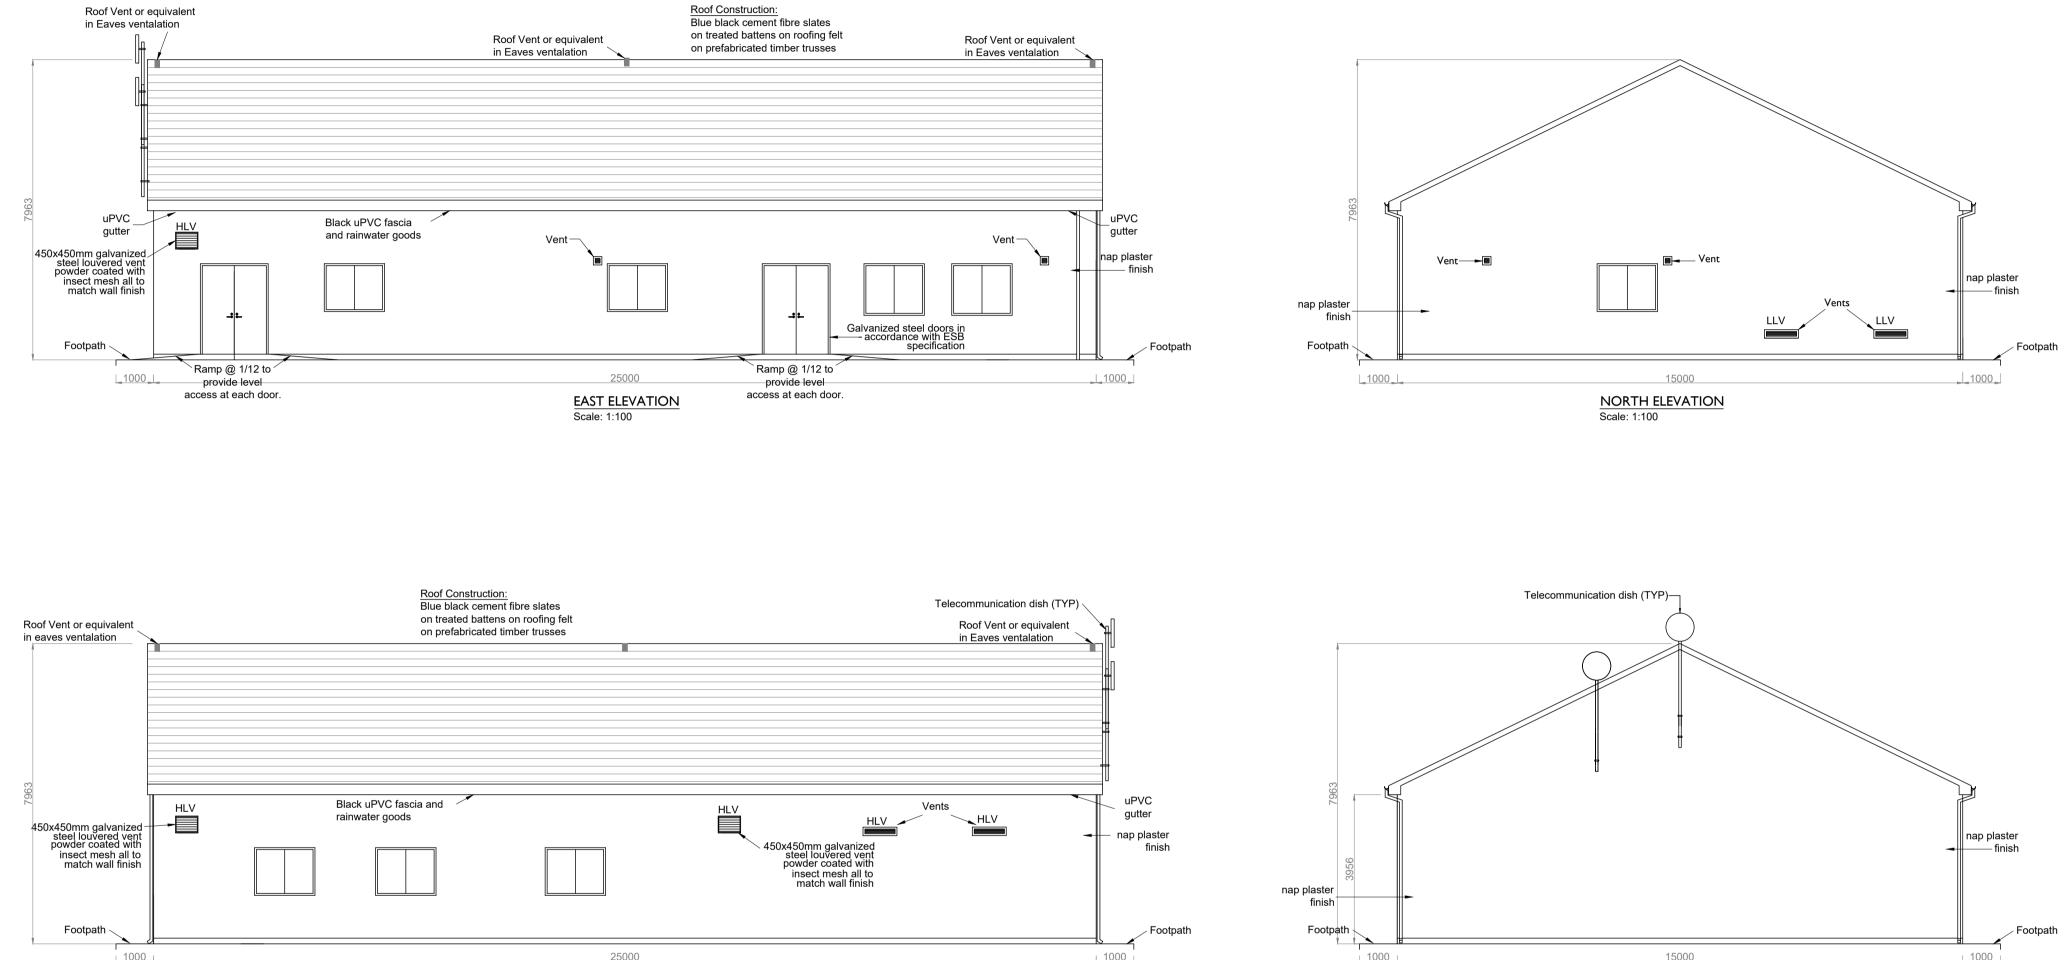

## ECOPOWER

CONSULTANTS

NOTES: -

- 1. Layout and Arrangements of Substation Building and Electrical Equipment is shown indicatively and for illustration purposes only.
- 2. Dimensions shown are as per current Eirgrid Specifications at the time of submission. Dimensions may vary at time of construction to reflect any revisions to Eirgrid Specification. Dimensions are in Millimeters
- Final Specifications of Buildings and Electrical Equipment is to be as per Eirgrid and ESB Specifications.
- The Elevation of the Compound will be depicted by localized Topography such that Cut/Fill Earthworks associated with the construction of the Compound are balanced.

LEGEND: -

## RUJECT NUIVIBER

05-654

SHEET TITLE

Substation Building Elevations

SHEET NUMBER

05654-205